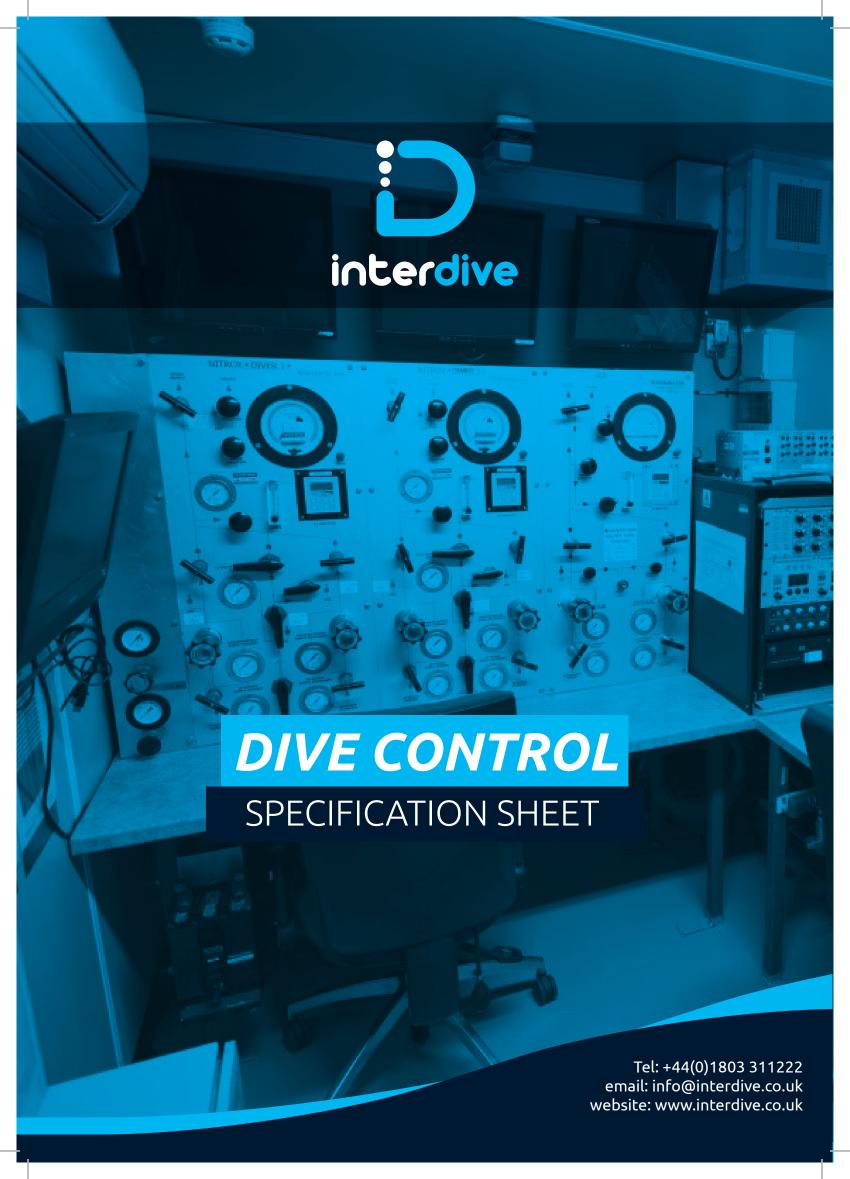

## DIVE CONTROL, PANEL / RACK

3 Diver panel with gas analysis

Primary 3 diver communication unit (Fathoms Systems)

Secondary 3 diver communication unit (Fathoms Systems)

Emergency air supply panel

UPS (6 hours run time)

High definition 19" monitor x 5

Hot water alarm

Black box recorder

2 diver hat light and camera controller (Fathoms Systems)