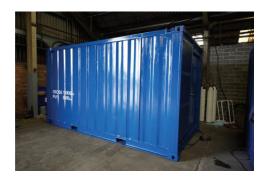

## **CONTAINER SPECIFICATIONS**

| Container ID:                 | 12059    |
|-------------------------------|----------|
| Length:                       | 4,880mm  |
| Length when doors open:       | 5,830mm  |
| Length with escape door open: | 5680mm   |
| Width:                        | 2,440mm  |
| Height:                       | 2,760mm  |
| Weight (gross):               | 10,000Kg |
| Weight (tare):                | 6,000Kg  |
|                               |          |

## A60 ZONE II DIVE CONTROL CONTAINER

Container built to DNV2.7-1 / BS EN 12079

Access / Escape

One of A60 personnel door

A60 escape hatch fitted with panic bar

Safety features

Full pressurisation

Fire and gas detection shut down