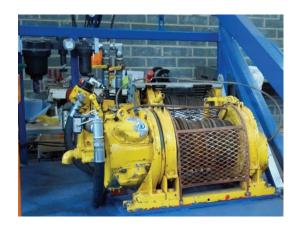

### MAN RIDING BASKET WINCH SPECIFICATION

| Winch:                                             | 1 off Ingersol Rand FA2i MR 16MK1G-E |
|----------------------------------------------------|--------------------------------------|
| Man-riding rating:                                 | 1,450Kg                              |
| Drum length:                                       | 406mm                                |
| Drum brake:                                        | manual                               |
| Disc brake:                                        | Yes                                  |
| Control:                                           | 1 winch mounted lever                |
| Rated operating pressure:                          | 6.3 Bar                              |
| Air consumption rate: (at rated pressure and load) | 10m³/min                             |
| Full drum line pull:                               | 2,000Kg                              |
| Mid drum line speed:                               | 17m/min                              |
| Max stall pull:                                    | 4,218Kg                              |
| Max freeboard:                                     | 26mm                                 |
| Net weight:                                        | 430Kg                                |
| Drum barrell diameter:                             | 273mm                                |
| Wire rope diameter:                                | 13mm                                 |
| Wire rope length:                                  | 120m                                 |
| Max Depth:                                         | 50m                                  |

### MAN RIDING CLUMP WINCH SPECIFICATION

| 1 off Ingersol Rand FA2.5i MR24MK1G-E |
|---------------------------------------|
| 1,450Kg                               |
| 406mm                                 |
| Manual                                |
| Yes                                   |
| 1 winch mounted lever                 |
| 6.3 Bar                               |
| 20m³/min                              |
| 2,268Kg                               |
| 44m/min                               |
| 4,218Kg                               |
| 26mm                                  |
| 430Kg                                 |
| 273mm                                 |
| 13mm                                  |
| 120m                                  |
| 50m                                   |
|                                       |